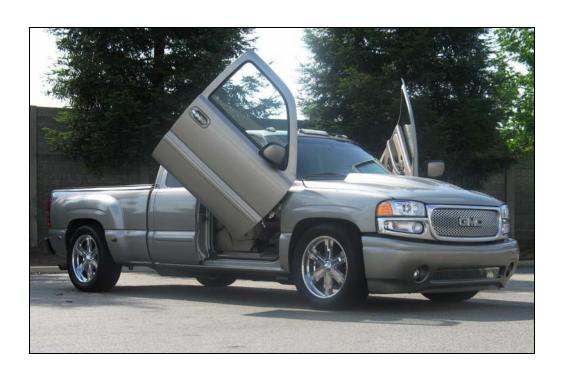

## LSD-Doors kit for Chevrolet Silverado / GMC Sierra

LSD-Doors offers the worlds <u>only</u> crash tested lambo style door system for the 1999-2006 Chevrolet Silverado / GMC Sierra. The bolt-on ready kit offers a Side Impact Safety Lock, M.A.R.A. (Multiple - Axis - Rotational - Assembly) and Magic Stick Technology. A patented Side Impact Safety Lock is integrated into each LSD-Door system. The M.A.R.A. C-shaped pivot arm connection provides a range of adjustment for proper gap clearance for smooth operation. The "Magic Stick" technology provides a second hinge point and supports the door when closed. Each LSD-Door kit is vehicle specific and offers factory like fit. Part #50061005