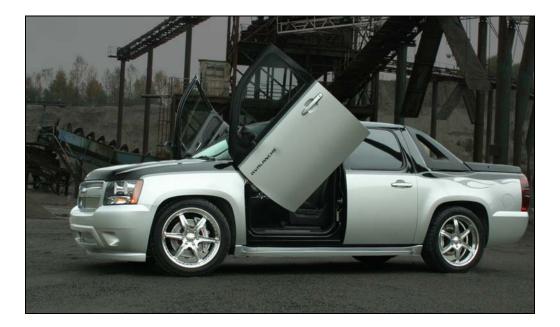

## LSD-Doors kit for 2007 Chevrolet Avalanche, Tahoe, Suburban and GMC Yukon

LSD-Doors offers the worlds only crash tested lambo style door system for the 2007 Chevrolet Avalanche, Tahoe, Suburban and GMC Yukon. The bolt-on ready kit offers a Side Impact Safety Lock, M.A.R.A. (Multiple - Axis - Rotational - Assembly) and Magic Stick Technology. A patented Side Impact Safety Lock is integrated into each LSD-Door system. The M.A.R.A. C-shaped pivot arm connection provides a range of adjustment for proper gap clearance for smooth operation. The "Magic Stick" technology provides a second hinge point and supports the door when closed. Each LSD-Door kit is vehicle specific and offers factory like fit. Part # 50061013 MSRP - \$1,999.00